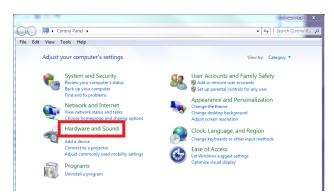

## **Instructions**

- 1. Plug the serial to USB converter into your PC.
- 2. Open the Start Menu.

3. Open the Control Panel.

4. Open the Hardware and Sound.

5. Open the Device Manager.

6. Expand the Ports (COM & LPT) drop down.