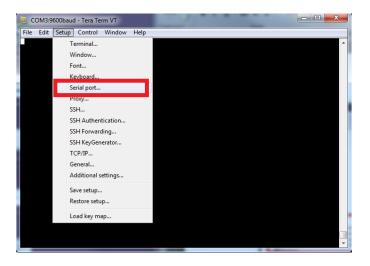

- 7. Determine the COM port assignment for your USB to serial converter, in this example the converter is assigned to COM3.
- 8. Open TeraTerm.

9. Open the Setup menu and select the Serial port... option.