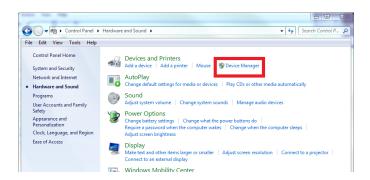

## **Instructions**

- 1. Plug the serial to USB converter into your PC.
- 2. Open the Start Menu.

3. Open the Control Panel.

4. Open the Hardware and Sound.

5. Open the Device Manager.

6. Expand the Ports (COM & LPT) drop down.