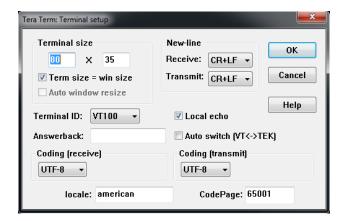

b. Data: 8 bit

c. Parity: none

d. Stop: 1 bit

e. Flow control: none

f. Transmit delay: 0 msec/char, 0 msec/line

12. Open the Setup menu and select the Terminal setup... option.

- 13. Ensure that the settings are the following, then select OK:
  - a. Receive: CR+LFb. Transmit: CR+LFc. Local echo checked