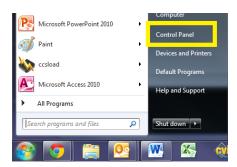

## **Instructions**

- 1. Plug the serial to USB converter into your PC.
- 2. Open the Start Menu.

3. Open the Control Panel.

4. Open the Hardware and Sound.

5. Open the Device Manager.

6. Expand the Ports (COM & LPT) drop down.