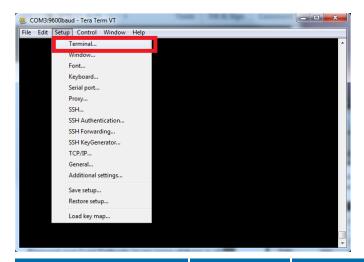

b. Data: 8 bit

c. Parity: none

d. Stop: 1 bit

e. Flow control: none

f. Transmit delay: 0 msec/char, 0 msec/line

12. Open the Setup menu and select the Terminal setup... option.

- 13. Ensure that the settings are the following, then select OK:
  - a. Receive: CR+LFb. Transmit: CR+LFc. Local echo checked