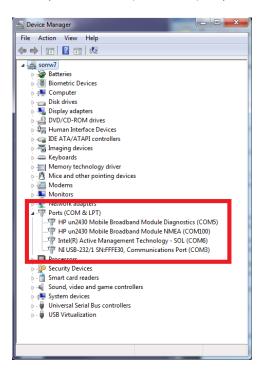

## **Instructions**

- 1. Plug the serial to USB converter into your PC.
- 2. Open the Start Menu.

3. Open the Control Panel.

4. Open the Hardware and Sound.

5. Open the Device Manager.

6. Expand the Ports (COM & LPT) drop down.

- 7. Determine the COM port assignment for your USB to serial converter, in this example the converter is assigned to COM3.
- 8. Open TeraTerm.

9. Open the Setup menu and select the Serial port... option.