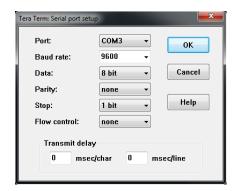

- 10. Change the Port setting to the COM port for your USB to serial converter, in this example it is COM3.
- 11. Ensure that the remainder of the settings are the following, then select OK:

a. Baud rate: 9600

b. Data: 8 bit

c. Parity: none

d. Stop: 1 bit

e. Flow control: none

f. Transmit delay: 0 msec/char, 0 msec/line

12. Open the Setup menu and select the Terminal setup... option.

- 13. Ensure that the settings are the following, then select OK:
  - a. Receive: CR+LFb. Transmit: CR+LFc. Local echo checked